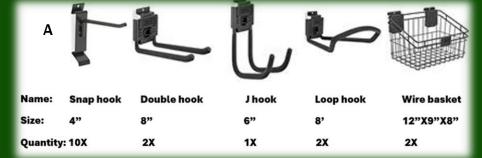

# Slatwall options

Slatwall is an incredible way to maximize storage on the walls of your garage. Not only does it look great and make things easy to access, it adds value to the home!

Three kits for slatwall attachments: