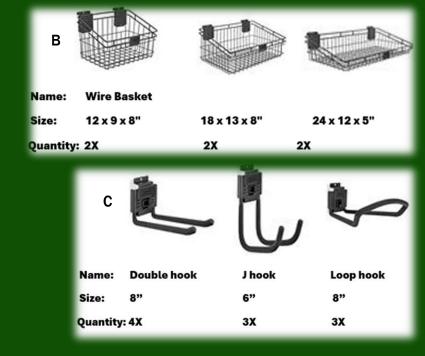

# Slatwall options

Slatwall is an incredible way to maximize storage on the walls of your garage. Not only does it look great and make things easy to access, it adds value to the home!

Three kits for slatwall attachments: