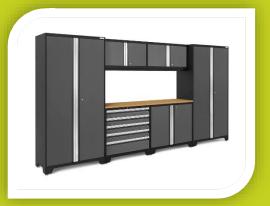

### **Cabinet options**

Pictured is 2 overhead cabinets, a tall cabinet, two short rolling cabinets with drawers or shelves and a table. Each of these can be chosen in white, grey or black

- Simple, easy and organized
- Great for small garages

Here is another option for cabinets. These are more expensive, but for many reasons.

- Higher quality
- Locks for safety
- Larger countertops
- More space

Come in grey as pictured, black or red. Bamboo or stainless-steel countertops