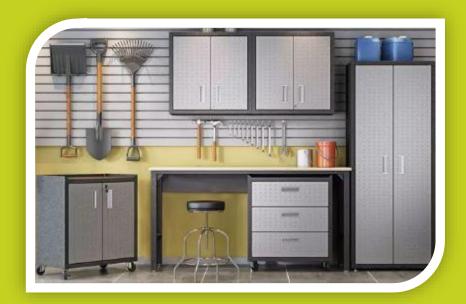

### **Cabinet options**

Pictured is 2 overhead cabinets, a tall cabinet, two short rolling cabinets with drawers or shelves and a table. Each of these can be chosen in white, grey or black

- Simple, easy and organized
- Great for small garages