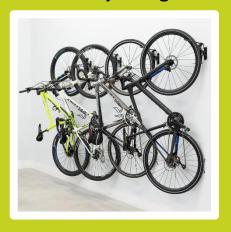

#### Bike storage

8 bike ceiling lift

Keep yourself from tripping over your bikes

4 bike wall mount-

Swivel makes for quick and easy storage

Tire hook bike slide mount