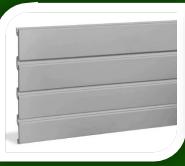

# Slatwall options

Slatwall is an incredible way to maximize storage on the walls of your garage. Not only does it look great and make things easy to access, it adds value to the home!

Three kits for slatwall attachments:

Slatwall is just an extra touch to your garage that makes all your neighbors jealous.

Perfect to maximize vertical wall space and works especially well in tight garage areas.