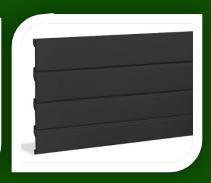

# Slatwall options

Slatwall is an incredible way to maximize storage on the walls of your garage. Not only does it look great and make things easy to access, it adds value to the home!

Three kits for slatwall attachments:

Slatwall is just an extra touch to your garage that makes all your neighbors jealous.

Perfect to maximize vertical wall space and works especially well in tight garage areas.