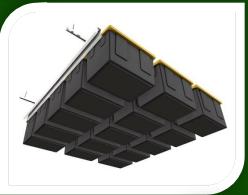

## Tote storage options

Ceiling tote storage rack Easily slide totes in and out with storage on top. Great for tall garages

Ceiling tote slider, fits 15 totes

Custom built tote wall rack. Totes slide in and out to make it easy to get totes on the bottom of the stack