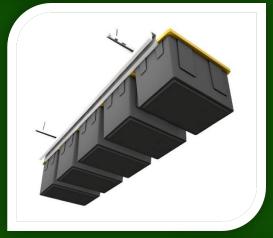

## Tote storage options

Ceiling tote storage rack Easily slide totes in and out with storage on top. Great for tall garages

Ceiling tote slider, fits 15 totes

Custom built tote wall rack. Totes slide in and out to make it easy to get totes on the bottom of the stack