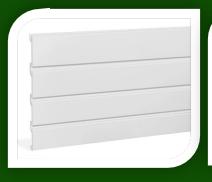

# Slatwall options

Slatwall is an incredible way to maximize storage on the walls of your garage. Not only does it look great and make things easy to access, it adds value to the home!

Three kits for slatwall attachments:

Slatwall is just an extra touch to your garage that makes all your neighbors jealous.

Perfect to maximize vertical wall space and works especially well in tight garage areas.