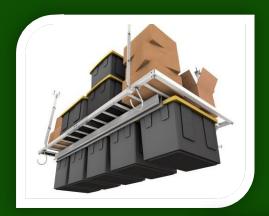

## Tote storage options

Ceiling tote storage rack Easily slide totes in and out with storage on top. Great for tall garages

Ceiling tote slider, fits 15 totes

Custom built tote wall rack. Totes slide in and out to make it easy to get totes on the bottom of the stack