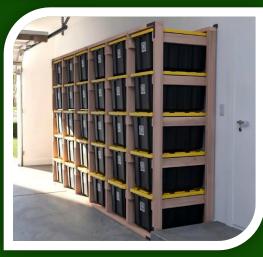

## Tote storage options

Ceiling tote storage rack Easily slide totes in and out with storage on top. Great for tall garages

Ceiling tote slider, fits 15 totes

Custom built tote wall rack. Totes slide in and out to make it easy to get totes on the bottom of the stack