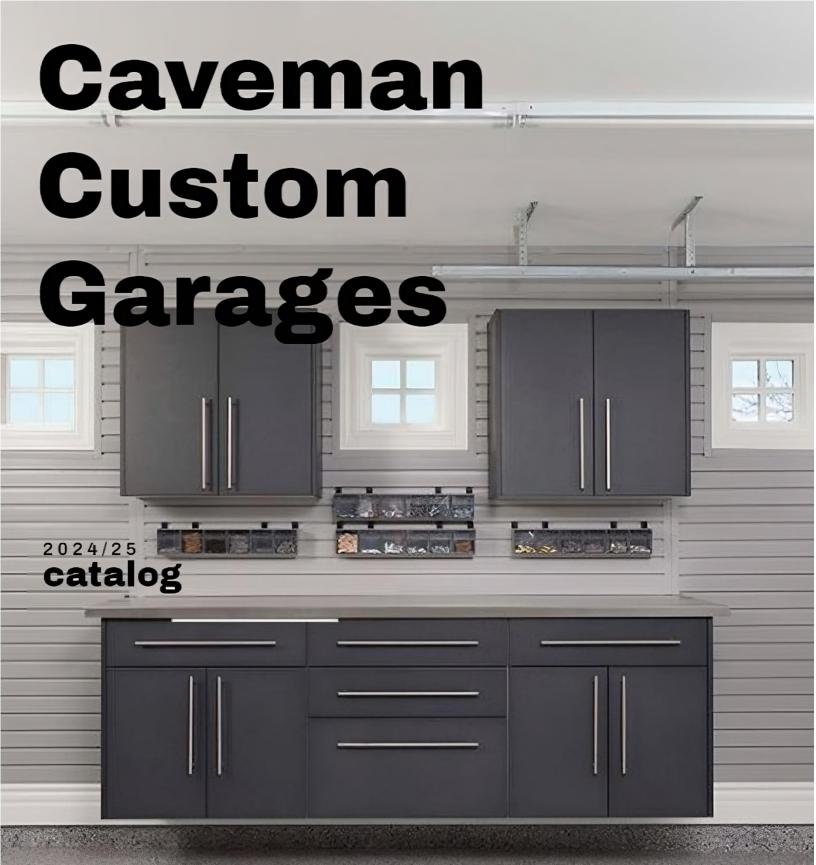

we're not building a garage, we're building your garage

### **Cabinet options**

Pictured is 2 overhead cabinets, a tall cabinet, two short rolling cabinets with drawers or shelves and a table. Each of these can be chosen in white, grey or black

- Simple, easy and organized
- Great for small garages



Here is another option for cabinets. These are more expensive, but for many reasons.

- Higher quality
- Locks for safety
- Larger countertops
- More space

Come in grey as pictured, black or red. Bamboo or stainless-steel countertops







# Slatwall options







Slatwall is an incredible way to maximize storage on the walls of your garage. Not only does it look great and make things easy to access, it adds value to the home!

Three kits for slatwall attachments:

Slatwall is just an