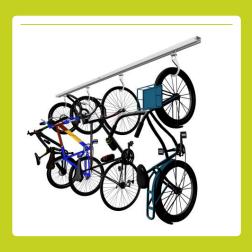

#### Bike storage

8 bike ceiling lift

Keep yourself from tripping over your bikes

4 bike wall mount-

Swivel makes for quick and easy storage

Tire hook bike slide mount