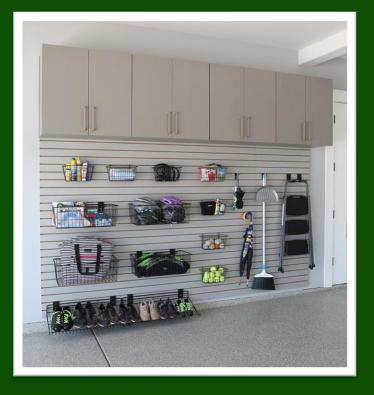

# Slatwall options

Slatwall is an incredible way to maximize storage on the walls of your garage. Not only does it look great and make things easy to access, it adds value to the home!

Three kits for slatwall attachments:

Slatwall is just an extra touch to your garage that makes all your neighbors jealous.

Perfect to maximize vertical wall space and works especially well in tight garage areas.