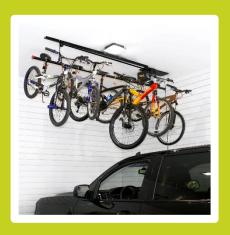

#### Bike storage

8 bike ceiling lift

Keep yourself from tripping over your bikes

4 bike wall mount-

Swivel makes for quick and easy storage

Tire hook bike slide mount