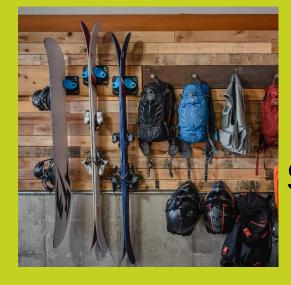

# Ski storage

At caveman custom garages we offer custom installations of the Gravity Grabber ski storage for your garage