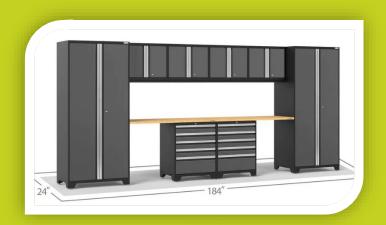

Here is another option for cabinets. These are more expensive, but for many reasons.

- Higher quality
- Locks for safety
- Larger countertops
- More space

Come in grey as pictured, black or red. Bamboo or stainless-steel countertops